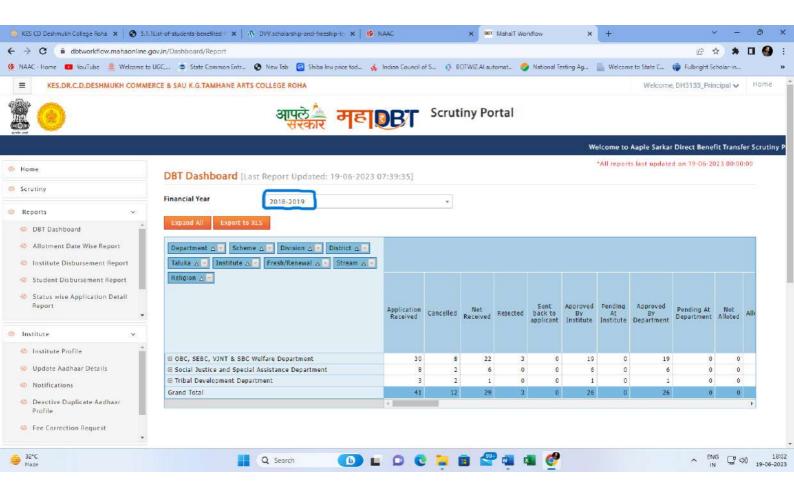

## This is to Certify that

During the year 2018-2019, 28 Students were awarded Scholarship / Freeship under

| Sr.<br>No. | Name of Scheme                                            | No. of Students | Department                                     |
|------------|-----------------------------------------------------------|-----------------|------------------------------------------------|
| 1.         | Government of India Post Matric Scholarship (SC)          | 04              | Social Justice & Special Assistance Department |
| 2.         | Post Matric Tuition Fee & Examination Fee (Freeship) (SC) | 02              |                                                |
| 3.         | Post Matric Scholarship Scheme (Government of India) (ST) | 01              | Tribal Development Department                  |
| 4.         | Post Matric Scholarship to OBC Students                   | 10              | OBC, SEBC, VJNT & SBC<br>Welfare Department    |
| 5.         | Tuition Fees & Examination Fees to OBC Students           | 01              |                                                |
| 6.         | Post Matric Scholarship to SBC Students                   | 04              |                                                |
| 7.         | Post Matric Scholarship to VJNT Students                  | 06              |                                                |

The screen shots of official website are attached herewith due to all online transactions on government Portal.

OF SHMUAS OF SHORE OF

Principal
K.E.S. Dr.C.D.Deshmukh
Comm. & Sau. K.G.T Arts
College, Roha - Raigad