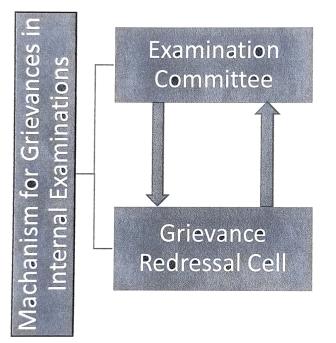

## Mechanism for grievances in Internal Examination (2022-23)

Firstly, any kind of grievance in internal examination is forwarded to the Grievance Redressal Cell (GRC). Then the Grievance Redressal Cell conducts its committee meeting to find out the truthfulness of the complaint or the malpractices related to the examination. After proper study, they give their final decision to the examination committee for further action based on documented evidence.

The Examination Committee accepts the decision of the Grievance Redressal Cell and takes action on it. The above figure shows the mechanism for grievances in internal examination.

Dr. Kamlakar Kamble (Chairman, Examination Committee)