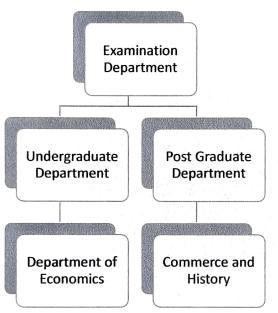

Department of Economic is responsible for assessing the assignments in the subject of foundation course for First and Second year of undergraduate programmes in both the streams. Department of Commerce and History is responsible for assignments, class tests and project work evaluation. During, 2022-23, class tests were replaced by assignments for post graduate programmes.