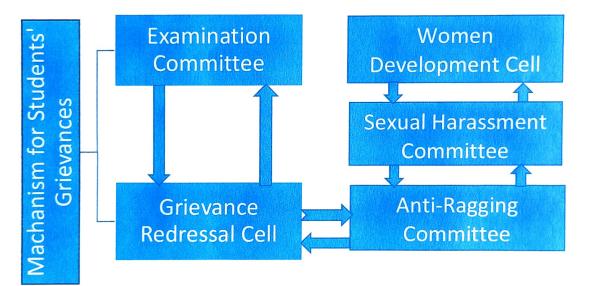

## **Mechanism for Students' Grievances**

Firstly, any kind of grievance in internal examination or related to ragging activities or related to sexual harassment is forwarded to Grievance Redressal Cell (GRC). Then the Grievance Redressal Cell, Anti-Ragging Committee, Women Development Cell (WDC) and Committee on Sexual Harassment is to be conducting their committee meeting to find out the truthfulness of the complaint or the malpractices related to related issue. After proper study, they give their final decision to respective committee and to the principal for further action based on documented evidence.

The Grievance Redressal Cell takes action on it. The above figure shows the mechanism for students' grievances in internal examination, related to sexual harassment, anti-ragging activities and issues related to female students of the college.