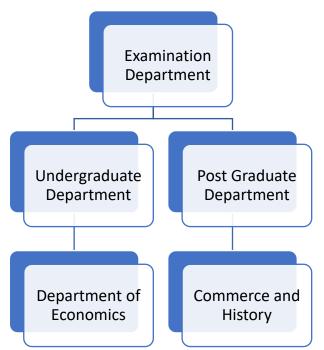

Department of Economic is responsible for assessing the assignments in the subject of foundation course for First and Second year of undergraduate programmes in both the streams. Department of Commerce and History is responsible for assignments, class tests and project work evaluation. During, 2021-22, class tests were replaced by assignments for post graduate programmes.