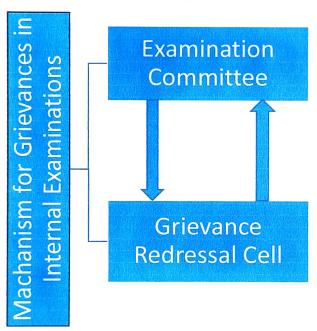

## Mechanism for grievances in Internal Examination

Firstly, any kind of grievance in internal examination is forwarded to Grievance Redressal Cell (GRC). Then the Grievance Redressal Cell conduct their committee meeting to find out the truthfulness of the complaint or the malpractices related to examination. After proper study, they give their final decision to examination committee for further action based on documented evidence.

Examination Committee accept the decision of Grievance Redressal Cell and takes action on it. The above figure shows the mechanism for grievances in internal examination.

Dr. Kamlakar Kamble

(Chairman, Examination Committee) (Convenor, Grievances Redressal Cell)