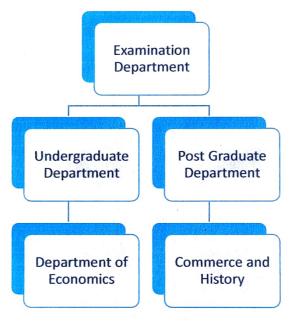

Department of Economic is responsible for assessing the assignments in the subject of foundation course for First and Second year of undergraduate programmes in both the streams. Department of Commerce and History is responsible for assignments, class tests and project work evaluation. During, 2020-21, class tests were replaced by assignments for post graduate programmes.